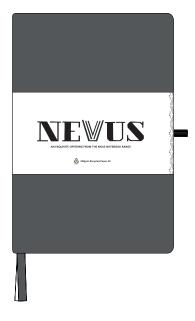

## **PANTONE REFERENCE(S)**

Full colour edge to edge

Please note that this product comes with a belly band around the centre of the book